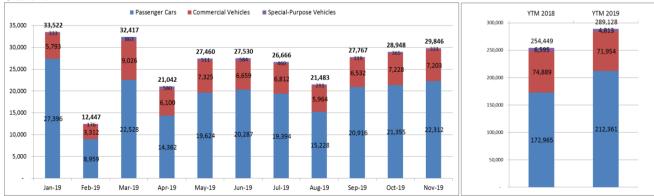

#### The November industry is at 29,846 units. The November 2019 volume is up 3% versus October 2019 and down 3% versus November 2018.

Would you please find November 2019 Total Industry<sup>1</sup> & VAMA members only figures<sup>2</sup>.

## 1) November Total Industry results in details:

- Total industry is at 29,846 units of which 22,312 units were Passenger Cars; 7,203 units were Commercial Vehicles and 331 units were Special-Purpose Vehicles.
- Passenger Cars were up 4% versus last month; Commercial Vehicles were down 0.3% and Special-Purpose Vehicles were down 9%
- CKD volume was 16,595 units, up 1% versus last month and CBU was 13,251 units, up 5% versus last month.