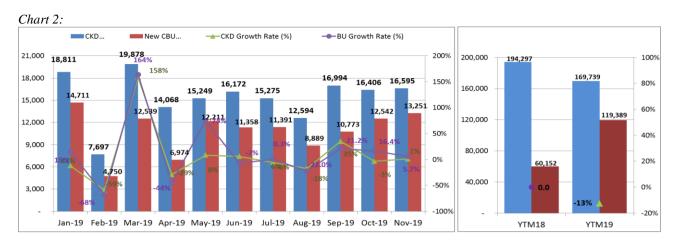

## 1) November Total Industry results in details:

- Total industry is at 29,846 units of which 22,312 units were Passenger Cars; 7,203 units were Commercial Vehicles and 331 units were Special-Purpose Vehicles.
- Passenger Cars were up 4% versus last month; Commercial Vehicles were down 0.3% and Special-Purpose Vehicles were down 9%
- CKD volume was 16,595 units, up 1% versus last month and CBU was 13,251 units, up 5% versus last month.